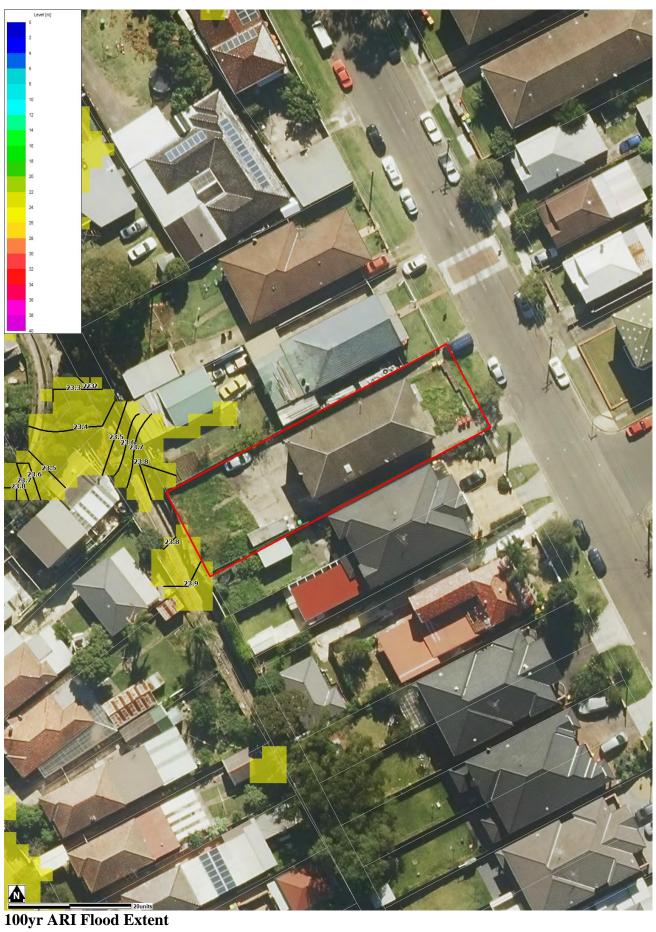

The site is not affected by 100 year ARI\* flood levels.

The site will be subject to stormwater inundation from this overland flowpath during large storm events. Refer to the attached **PMF Extent Map**.

PMF Probable Maximum Flood

Jeshica Mool Infrastructure Service Officer

100yr ARI Flood Depth

Probable Maximum Flood Extent Map

**DISCLAIMER:** COUNCIL EXPRESSLY DISCLAIMS ALL LIABILITY FOR ERRORS OR OMISSIONS.