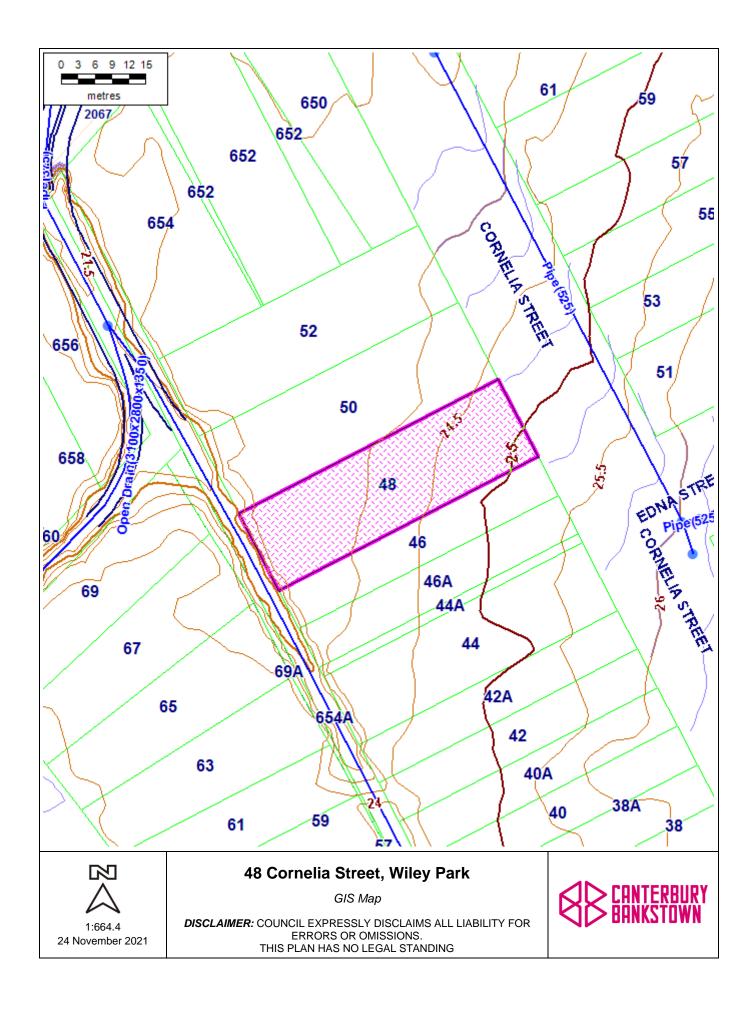

## STORMWATER SYSTEM REPORT 48 Cornelia Street, WILEY PARK NSW 2195

Date: 24-Nov-2021

Ref: WP-SIA-2498/2021

Development type: Residential Extension/ Residential Flat Building

NO FLOOD/OVERLAND FLOW STUDY REQUIRED

The site may be affected by the following Council stormwater system components:

- An open channel and associated drainage reserve located along the western site boundary adjacent to the site.
- Overland flowpath for excess stormwater runoff from the upstream catchment and associated with this drainage system.

THIS PLAN HAS NO LEGAL STANDING

Legend Suburb Stormwater Drains MD Stormwater Pits MD Sydney Water Contour Major 5m Contour Intermediate 2.5m Contour Minor 0.5m \_25cm Contour Interval (Major) \_25cm Contour Interval (Basic) \_25cm Contour Interval (Minor) Parcel Parcel Associate Parcel Vinculum Ζ Jetty Easements **Road Boundaries** Flooding\_PMFEXTENT **Road Names** SMITH RD Airport Internal Road Water Boundary Airport Taxiway