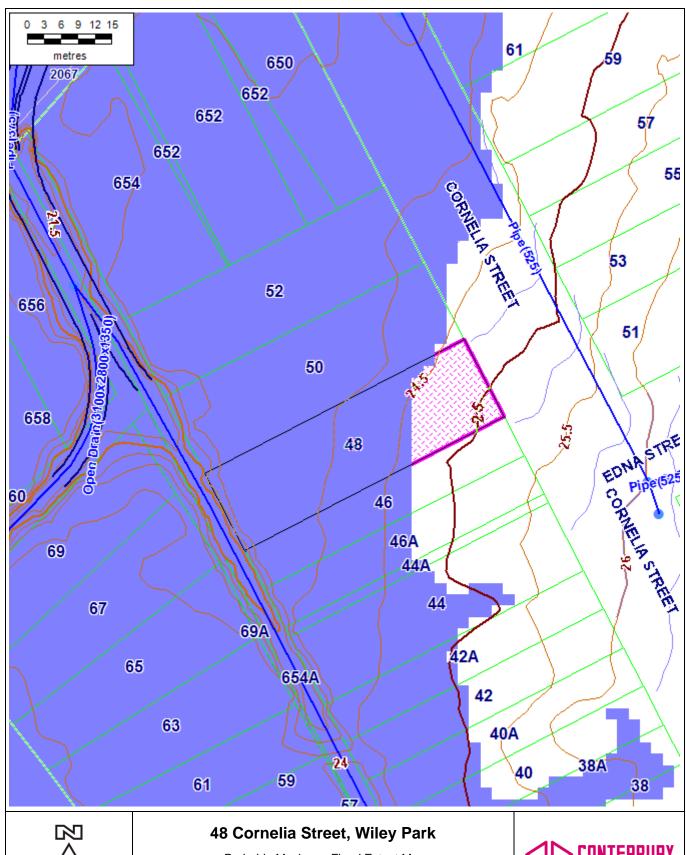

The site may be affected by the following Council stormwater system components:

- An open channel and associated drainage reserve located along the western site boundary adjacent to the site.
- Overland flowpath for excess stormwater runoff from the upstream catchment and associated with this drainage system.

PMF Probable Maximum Flood

Jeshica Mool Infrastructure Service Officer

100yr ARI Flood Depth

Probable Maximum Flood Extent Map

**DISCLAIMER:** COUNCIL EXPRESSLY DISCLAIMS ALL LIABILITY FOR ERRORS OR OMISSIONS.

THIS PLAN HAS NO LEGAL STANDING

Legend Suburb Stormwater Drains MD Stormwater Pits MD Sydney Water Contour Major 5m Contour Intermediate 2.5m Contour Minor 0.5m \_25cm Contour Interval (Major) \_25cm Contour Interval (Basic) \_25cm Contour Interval (Minor) Parcel Parcel Associate Parcel Vinculum Ζ Jetty Easements **Road Boundaries** Flooding\_PMFEXTENT **Road Names** SMITH RD Airport Internal Road Water Boundary Airport Taxiway