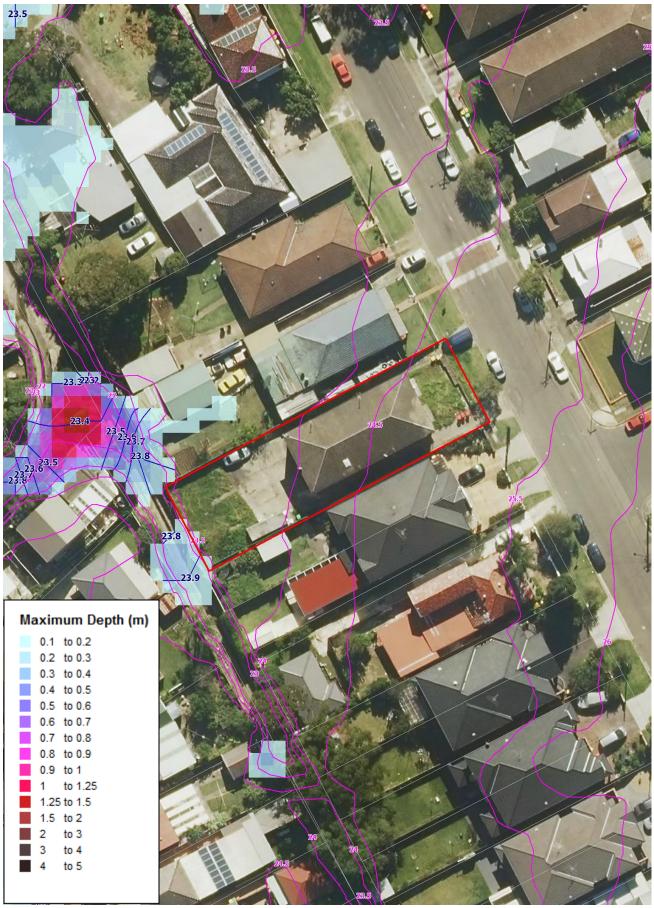

The site is not affected by 100 year ARI\* flood levels.

The site will be subject to stormwater inundation from this overland flowpath during large storm events. Refer to the attached **PMF Extent Map**.

PMF Probable Maximum Flood

Jeshica Mool Infrastructure Service Officer

100yr ARI Flood Depth

Probable Maximum Flood Extent Map

**DISCLAIMER:** COUNCIL EXPRESSLY DISCLAIMS ALL LIABILITY FOR ERRORS OR OMISSIONS.